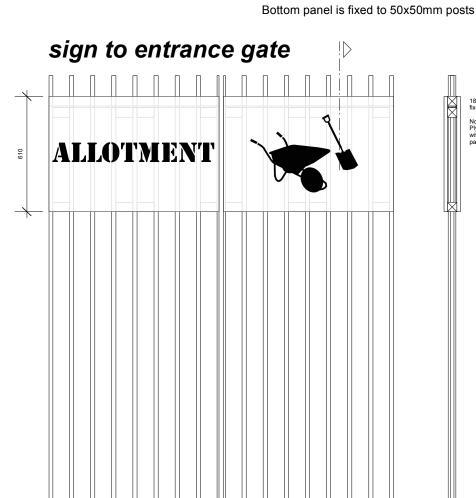

Note: Ply panel to be primed and painted white, with stenciled graphics (What if: projects) prior to mounting panels to fence.