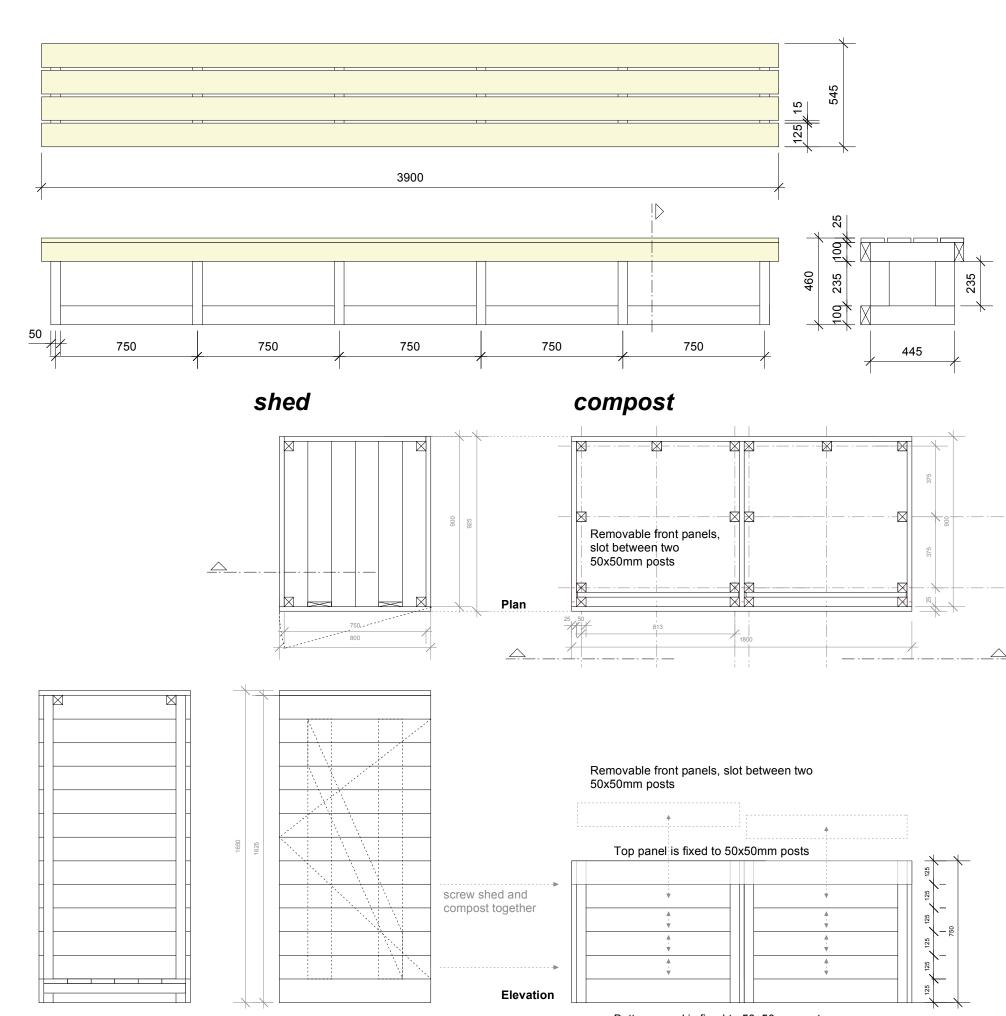

## seating

Section

## Note:

- 1) All timber sections are tanalised
- 2) Planters are staked into the ground using 50x50mm timber sections.
- 3) Timber sections: 25x125mm, 50x50mm, 50x100mm, 18mm exterior grade ply

## **CONSTRUCTION**

VACANT LOT / Myddleton Grange
For: Southern Housing Group
Dwg Title: seating, compost, sign
Dwg No.: VL-SLTEA-Myd/SCS-20/04

Revision: / 1:20 at A3 Scale: Date: 26.01.12

Rev.

WHAT IF: projects Ltd
39 Cropley Street, London N1 7HT
T. 02072533376 M. 07813218079
E. ulrike@what-if.info www.what-if.info