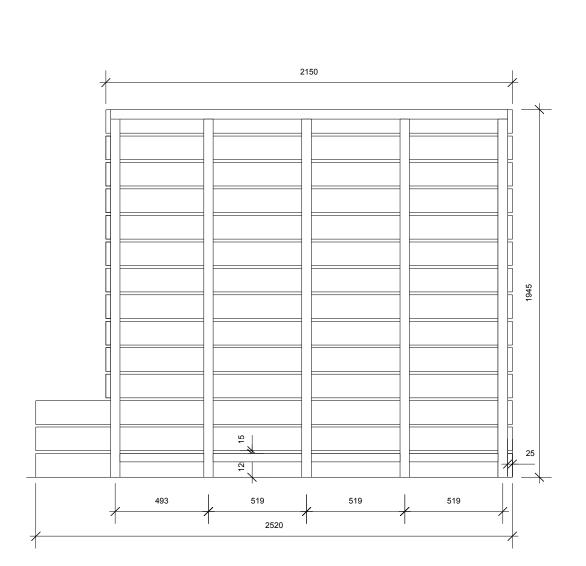

## Garden shed (x1)

Section A

base from the sides. 25mm gaps between boards

Roof: 18mm ply with 50x50mm substructure, 25x125 edge surround, play covered by felt

**Door:** 50x50mm substructure with 25x125mm boards, 2 locks to top and bottom of door. 2 casement hinges.

Info board: 18mm play fixed to side panel, 50x50mm surround. Chamfered edges to info board surround.