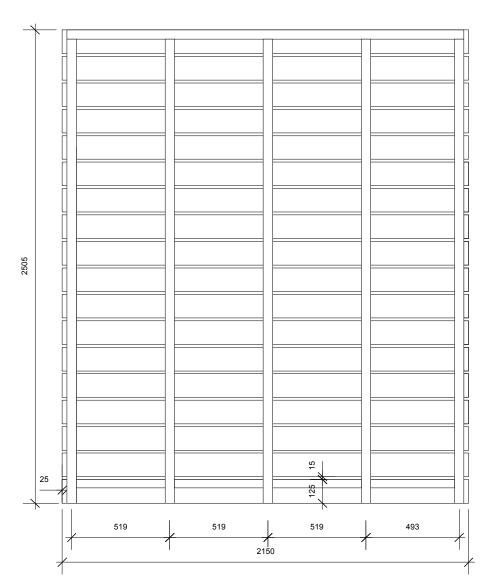

## Garden shed (x1)



Section A

base from the sides. 25mm gaps between boards

Roof: 18mm ply with 50x50mm substructure, 25x125 edge surround, play covered by felt

**Door:** 50x50mm substructure with 25x125mm boards, 2 locks to top and bottom of door. 2 casement hinges.

Info board: 18mm play fixed to side panel, 50x50mm surround. Chamfered edges to info board surround.

## CONSTRUCTION

VACANT LOT / Stamford Hill For: Southern Housing Group Dwg Title: Shed Dwg No.: VL-SHG-Shed-20/04 Revision:

1:20 at A3 x2 (A2) Scale: Date: 13.04.12

Rev.

WHAT IF: projects Ltd
39 Cropley Street, London N1 7HT
T. 02072533376 M. 07813218079
E. ulrike@what-if.info www.what-if.info







## Garden shed panels (flat pack)

Please check dimensions