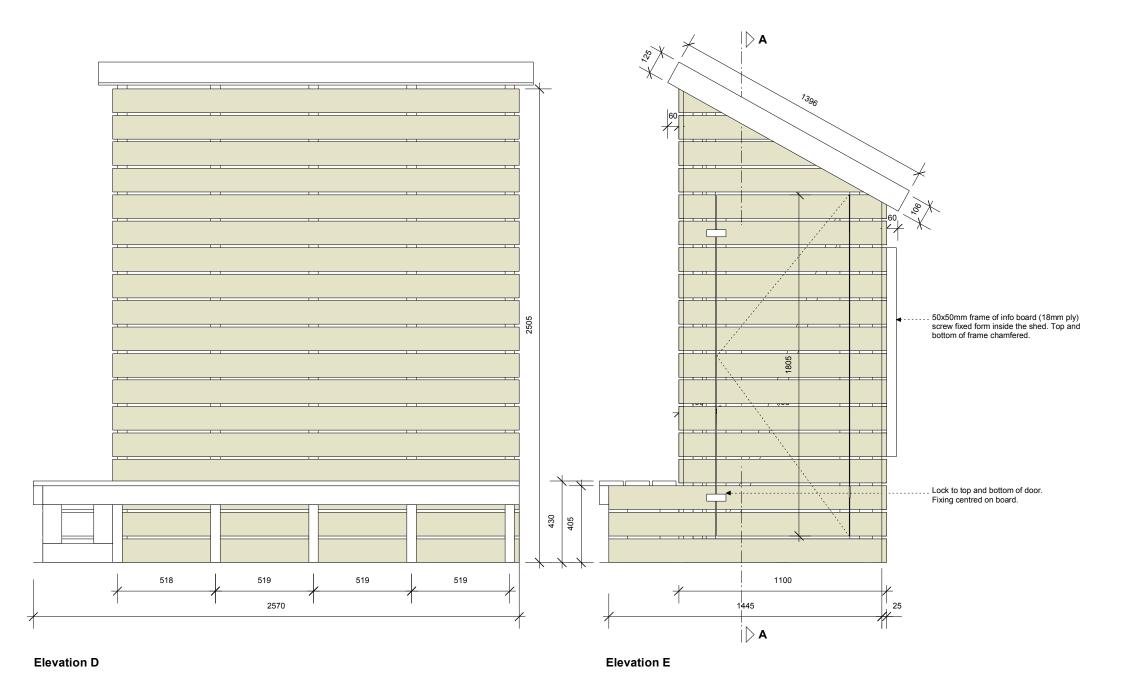

## Garden shed (x1)

Section A

base from the sides. 25mm gaps between boards

Roof: 18mm ply with 50x50mm substructure, 25x125 edge surround, play covered by felt

**Door:** 50x50mm substructure with 25x125mm boards, 2 locks to top and bottom of door. 2 casement hinges.

Info board: 18mm play fixed to side panel, 50x50mm surround. Chamfered edges to info board surround.