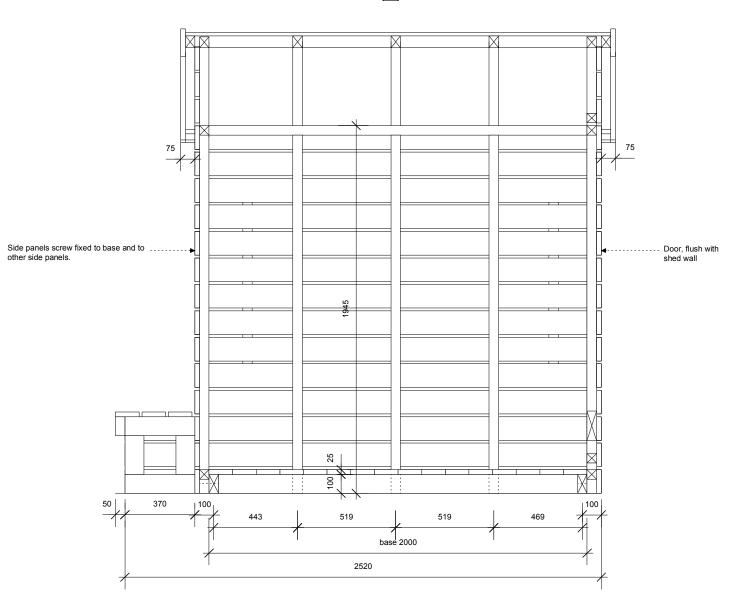

## Garden shed (x1)

Section A

base from the sides. 25mm gaps between boards

Roof: 18mm ply with 50x50mm substructure, 25x125 edge surround, play covered by felt

**Door:** 50x50mm substructure with 25x125mm boards, 2 locks to top and bottom of door. 2 casement hinges.