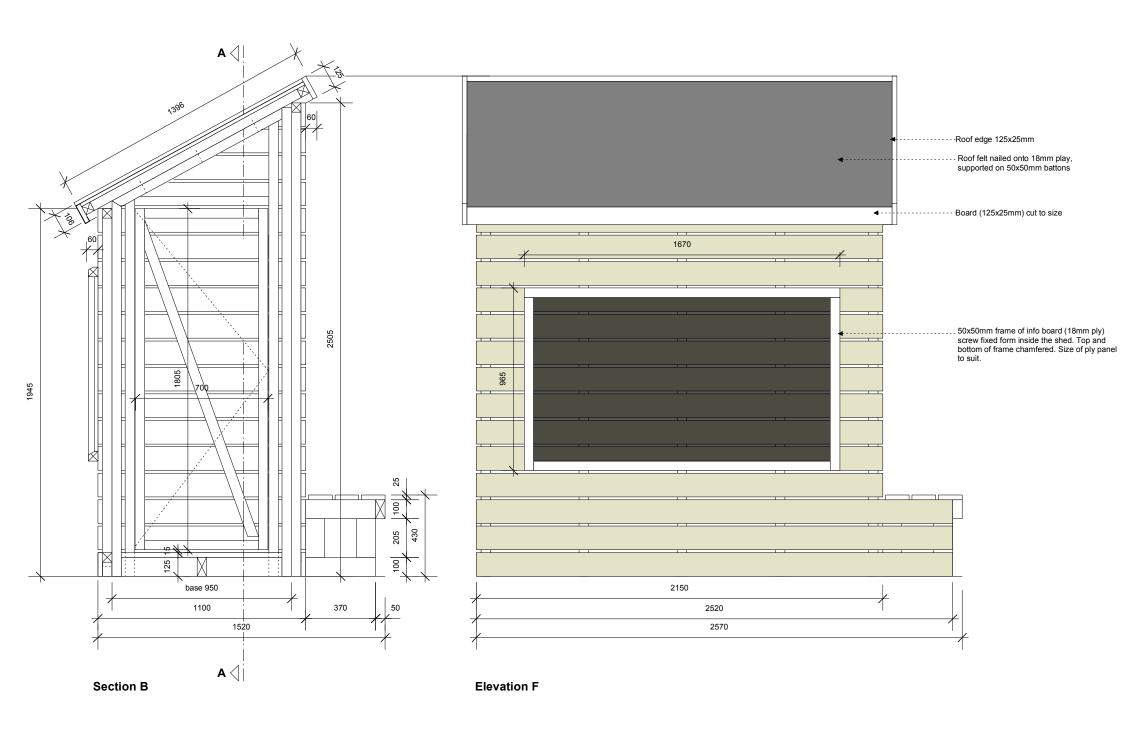

## Garden shed (x1)

Section A

base from the sides. 25mm gaps between boards

Roof: 18mm ply with 50x50mm substructure, 25x125 edge surround, play covered by felt

**Door:** 50x50mm substructure with 25x125mm boards, 2 locks to top and bottom of door. 2 casement hinges.

Info board: 18mm play fixed to side panel, 50x50mm surround. Chamfered edges to info board surround.