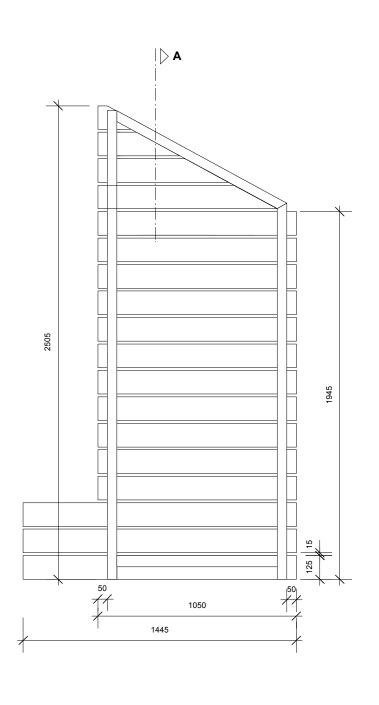

## Garden shed (x1)

Section A

base from the sides. 25mm gaps between boards

Roof: 18mm ply with 50x50mm substructure, 25x125 edge surround, play covered by felt

**Door:** 50x50mm substructure with 25x125mm boards, 2 locks to top and bottom of door. 2 casement hinges.