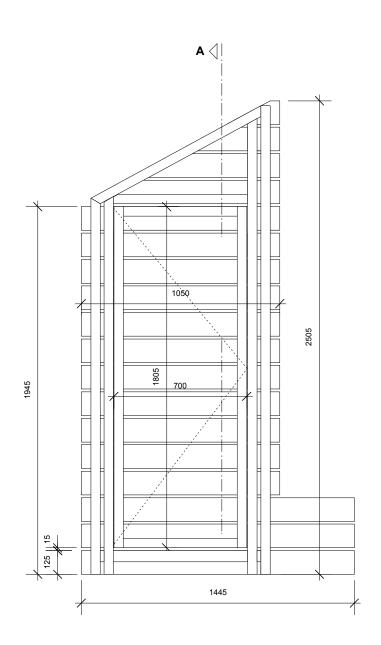

## Garden shed (x1)

Section A

base from the sides. 25mm gaps between boards

Roof: 18mm ply with 50x50mm substructure, 25x125 edge surround, play covered by felt

**Door:** 50x50mm substructure with 25x125mm boards, 2 locks to top and bottom of door. 2 casement hinges.