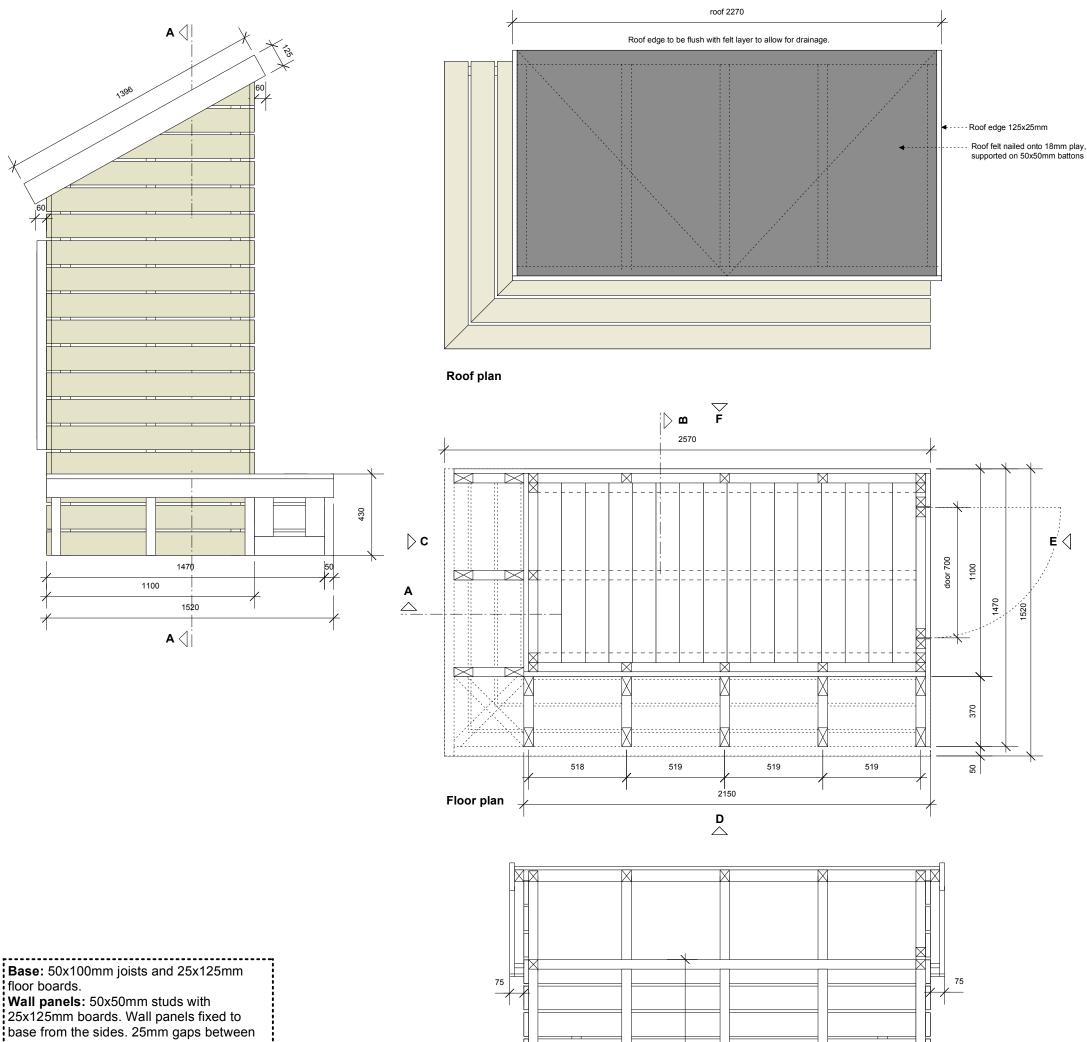

## Garden shed (x1)

Section A

base from the sides. 25mm gaps between boards

Roof: 18mm ply with 50x50mm substructure, 25x125 edge surround, play covered by felt

**Door:** 50x50mm substructure with 25x125mm boards, 2 locks to top and bottom of door. 2 casement hinges.

Info board: 18mm play fixed to side panel, 50x50mm surround. Chamfered edges to info board surround.