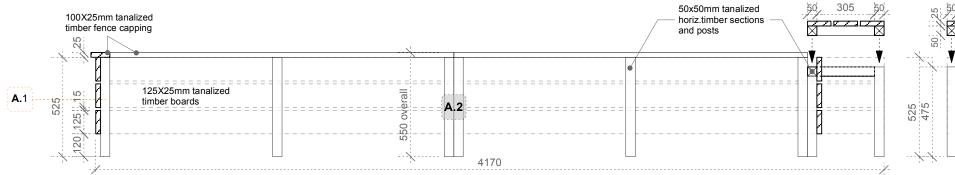

## **Notes: Structure A**

- 1) Seat Lid: 125X25mm tanalized timber boards at 15mm spacing (as shown) set on 50x50mm tanalized timber frame. 50x50mm frame to be screw fixed at corner joints.
- 2) Screen (A.1, A.2): 125X25mm tanalized timber boards (at 15mm spacing as shown) fixed to 50X50mm tanalised timber posts. Section of A.2 fence, supporting seat is to include 50x50mm timber top horizontal bar (as shown in
- \* Screen A.2 can be formed of two sections (eg. 1895mm long and 2275mm long).
- 3) Screen / seat support (A.3): 125X25mm tanalized timber boards (15mm spacing as shown) fixed to 50X50mm tanalised timber posts and 50x50mm timber top horizontal bar (as shown in dwg.).
- 4) All timber to be primed and painted with 2 coats of exterior quality paint (Colour - stone : tbc)
- 5) All pre-fabricated components to be assembled on site by other contractors.

Structure A: 4170mm long X1010 wide X 550mm in

## 4No. pre-fabricated components:

- i) Seat lid overall dims.:(L)1010X(W)405X(H)75mm
- ii) A.1 (screen return) overall dims.:
- (L)960X(W)75X(H)525mm

(L)910X(W)75X(H)525mm

- iii) A.2 (screen and seat support) overall dims.:
- (L)4170X(W)75X(H)525mm
- iv) A.3 (screen return and seat support) overall dims.:
- + 3 No. 100X25mm pre-cut cover boards to screens A.1 and A.2 (to be assembled by others on site)
- lengths: - 985mm (cut to mitre)
- 1920mm (cut to mitre) and, - 1870mm