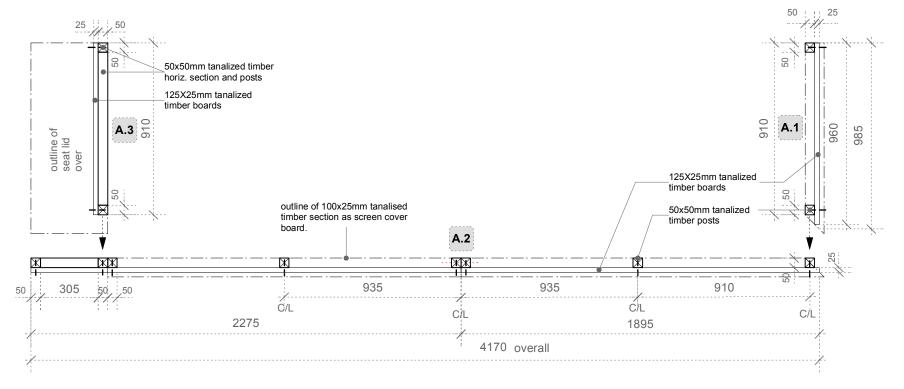

## **Notes: Structure A**

- 1) Seat Lid: 125X25mm tanalized timber boards at 15mm spacing (as shown) set on 50x50mm tanalized timber frame. 50x50mm frame to be screw fixed at corner joints.
- 2) Screen (A.1, A.2): 125X25mm tanalized timber boards (at 15mm spacing as shown) fixed to 50X50mm tanalised timber posts. Section of A.2 fence, supporting seat is to include 50x50mm timber top horizontal bar (as shown in
- \* Screen A.2 can be formed of two sections (eg. 1895mm long and 2275mm long).
- 3) Screen / seat support (A.3): 125X25mm tanalized timber boards (15mm spacing as shown) fixed to 50X50mm tanalised timber posts and 50x50mm timber top horizontal bar (as shown in dwg.).
- 4) All timber to be primed and painted with 2 coats of exterior quality paint (Colour - stone : tbc)
- 5) All pre-fabricated components to be assembled on site by other contractors.

Structure A: 4170mm long X1010 wide X 550mm in

## 4No. pre-fabricated components:

- i) Seat lid overall dims.:(L)1010X(W)405X(H)75mm
- ii) A.1 (screen return) overall dims.:
- (L)960X(W)75X(H)525mm

(L)910X(W)75X(H)525mm

- iii) A.2 (screen and seat support) overall dims.:
- (L)4170X(W)75X(H)525mm
- iv) A.3 (screen return and seat support) overall dims.:
- + 3 No. 100X25mm pre-cut cover boards to screens A.1 and A.2 (to be assembled by others on site)
- lengths: - 985mm (cut to mitre)
- 1920mm (cut to mitre) and, - 1870mm