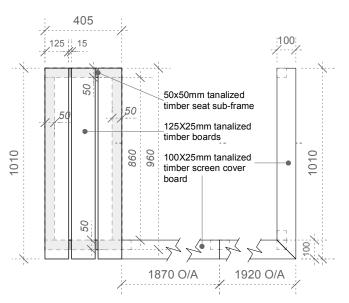

## **Notes: Structure A**

- 1) Seat Lid: 125X25mm tanalized timber boards at 15mm spacing (as shown) set on 50x50mm tanalized timber frame. 50x50mm frame to be screw fixed at corner joints.
- 2) Screen (A.1, A.2): 125X25mm tanalized timber boards (at 15mm spacing as shown) fixed to 50X50mm tanalised timber posts. Section of A.2 fence, supporting seat is to include 50x50mm timber top horizontal bar (as shown in
- \* Screen A.2 can be formed of two sections (eg. 1895mm long and 2275mm long).
- 3) Screen / seat support (A.3): 125X25mm tanalized timber boards (15mm spacing as shown) fixed to 50X50mm tanalised timber posts and 50x50mm timber top horizontal bar (as shown in dwg.).
- 4) All timber to be primed and painted with 2 coats of exterior quality paint (Colour - stone : tbc)
- 5) All pre-fabricated components to be assembled on site by other contractors.

## 4No. pre-fabricated components:

- i) Seat lid overall dims.:(L)1010X(W)405X(H)75mm
- ii) A.1 (screen return) overall dims.:
- (L)960X(W)75X(H)525mm

(L)910X(W)75X(H)525mm

- iii) A.2 (screen and seat support) overall dims.:
- (L)4170X(W)75X(H)525mm
- iv) A.3 (screen return and seat support) overall dims.:
- + 3 No. 100X25mm pre-cut cover boards to screens A.1 and A.2 (to be assembled by others on site)
- lengths: - 985mm (cut to mitre)
- 1920mm (cut to mitre) and, - 1870mm