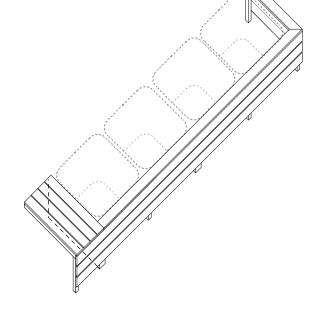

Exploded Plan: Structure A components

Plan: Structure A (as assembled)

50x50mm tanalized timber seat sub-frame

Plan: Seat level

Section A-A: through seat and view of screen

Section B-B: through seat area

Structure A: 4170mm long X1010 wide X 550mm in

## 4No. pre-fabricated components:

- i) Seat lid overall dims.:(L)1010X(W)405X(H)75mm
- ii) A.1 (screen return) overall dims.:
- (L)960X(W)75X(H)525mm

(L)910X(W)75X(H)525mm

- iii) A.2 (screen and seat support) overall dims.:
- (L)4170X(W)75X(H)525mm
- iv) A.3 (screen return and seat support) overall dims.:
- + 3 No. 100X25mm pre-cut cover boards to screens A.1 and A.2 (to be assembled by others on site)
- lengths: - 985mm (cut to mitre)
- 1920mm (cut to mitre) and, - 1870mm