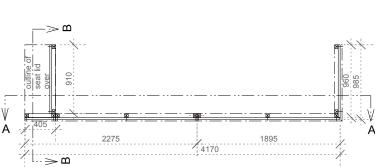

## **Notes: Structure A**

- 1) Seat Lid: 125X25mm tanalized timber boards at 15mm spacing (as shown) set on 50x50mm tanalized timber frame. 50x50mm frame to be screw fixed at corner joints.
- 2) Screen (A.1, A.2): 125X25mm tanalized timber boards (at 15mm spacing as shown) fixed to 50X50mm tanalised timber posts. Section of A.2 fence, supporting seat is to include 50x50mm timber top horizontal bar (as shown in
- \* Screen A.2 can be formed of two sections (eg. 1895mm long and 2275mm long).
- 3) Screen / seat support (A.3): 125X25mm tanalized timber boards (15mm spacing as shown) fixed to 50X50mm tanalised timber posts and 50x50mm timber top horizontal bar (as shown in dwg.).
- 4) All timber to be primed and painted with 2 coats of exterior quality paint (Colour - stone : tbc)
- 5) All pre-fabricated components to be assembled on site by other contractors.

Structure A: 4170mm long X1010 wide X 550mm in