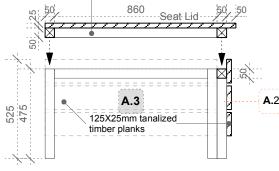

## **Notes: Structure A**

- 1) Seat Lid: 125X25mm tanalized timber boards at 15mm spacing (as shown) set on 50x50mm tanalized timber frame. 50x50mm frame to be screw fixed at corner joints.
- 2) Screen (A.1, A.2): 125X25mm tanalized timber boards (at 15mm spacing as shown) fixed to 50X50mm tanalised timber posts. Section of A.2 fence, supporting seat is to include 50x50mm timber top horizontal bar (as shown in
- \* Screen A.2 can be formed of two sections (eg. 1895mm long and 2275mm long).
- 3) Screen / seat support (A.3): 125X25mm tanalized timber boards (15mm spacing as shown) fixed to 50X50mm tanalised timber posts and 50x50mm timber top horizontal bar (as shown in dwg.).
- 4) All timber to be primed and painted with 2 coats of exterior quality paint (Colour - stone : tbc)
- 5) All pre-fabricated components to be assembled on site by other contractors.

## 4No. pre-fabricated components:

- i) Seat lid overall dims.:(L)1010X(W)405X(H)75mm
- ii) A.1 (screen return) overall dims.:
- (L)960X(W)75X(H)525mm

(L)910X(W)75X(H)525mm

- iii) A.2 (screen and seat support) overall dims.:
- (L)4170X(W)75X(H)525mm
- iv) A.3 (screen return and seat support) overall dims.:
- + 3 No. 100X25mm pre-cut cover boards to screens A.1 and A.2 (to be assembled by others on site)
- lengths: - 985mm (cut to mitre)
- 1920mm (cut to mitre) and, - 1870mm