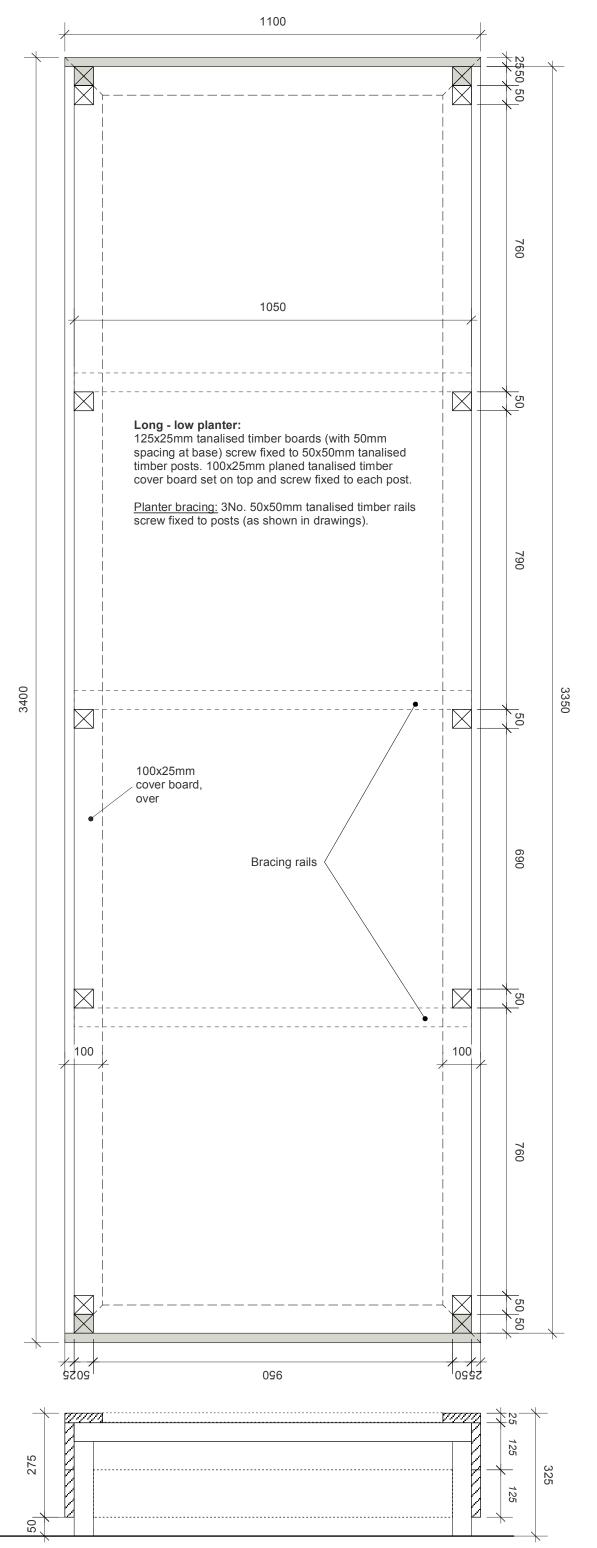

VACANT LOT Red Lion Square Details

Dwg Title:Long-low planterDwg No.:VL-RLE- 100-005Scale:1:10 (@ A3)Date created:15.02.12

WHAT IF: projects Ltd 39 Cropley Street, London N1 7HT T. 02072533376 E. gareth@what-if.info, m. 07866225467 www.what-if.info