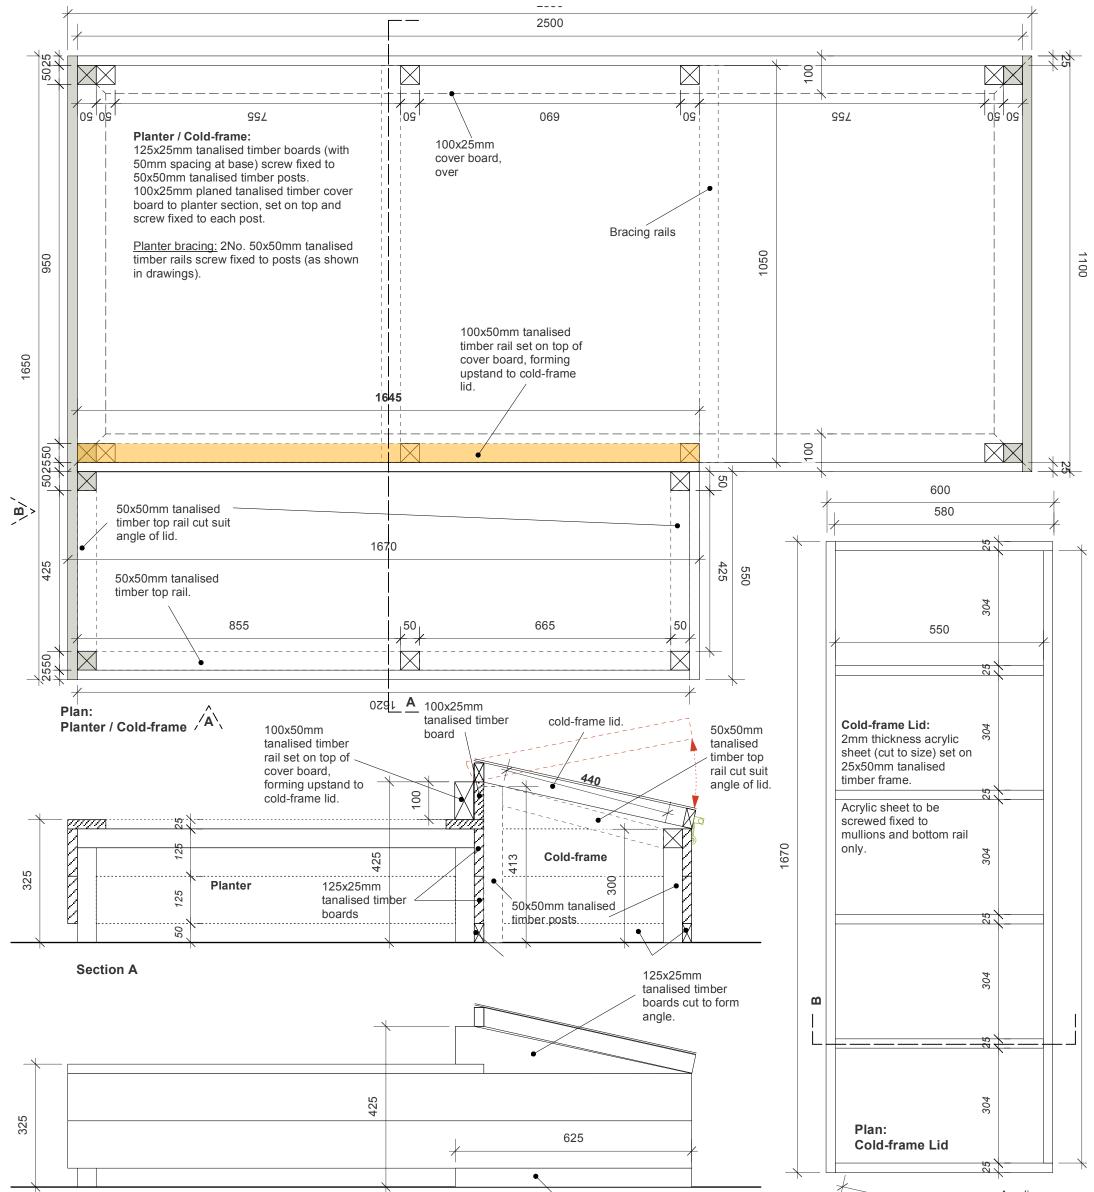

|                    | Elevation B                                               | 50x25mm tanalised timber plinth enclosing cold-frame only | 600 Acrylic<br>sheet<br>550<br>8 100° 50X25mm timber frame |
|--------------------|-----------------------------------------------------------|-----------------------------------------------------------|------------------------------------------------------------|
|                    | cold-frame lid.                                           |                                                           | Section C                                                  |
| + <sup>125</sup> + |                                                           |                                                           |                                                            |
| 50 125             | F0.25mm tonalized timber slight analysing cold forms only |                                                           |                                                            |
| v                  | 50x25mm tanalised timber plinth enclosing cold-frame only |                                                           |                                                            |

## Elevation A