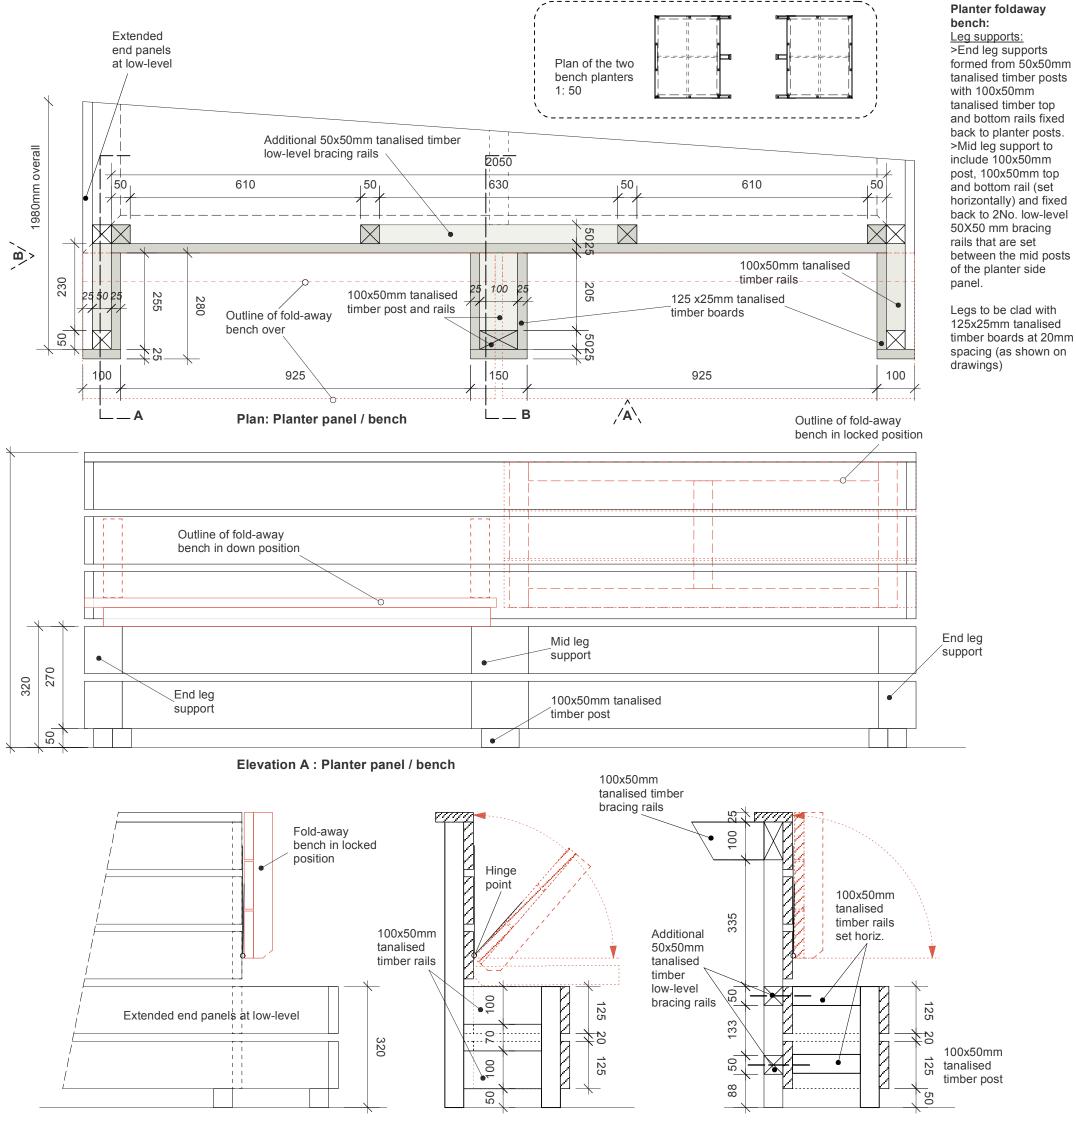

Elevation B : side view

Section A

Section B

Section C

Planter foldaway bench: Bench lid (4No in total): Formed from 125x25mm planed tanalised timber boards set at 5mm spacings. on 50x50mm tanalised timber frame. Bench lid to be screw fixed with hinges to planter side panel.

| Dwg Title:    | Fold-away Bench |
|---------------|-----------------|
| Dwg No.:      | VL-RLE- 100-004 |
| Scale:        | 1:10 (@ A3)     |
| Date created: | 15.02.12        |

WHAT IF: projects Ltd 39 Cropley Street, London N1 7HT T. 02072533376 E. gareth@what-if.info, m. 07866225467 www.what-if.info