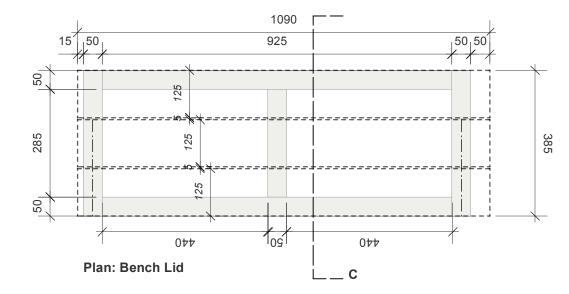

Elevation B : side view

Section A

Section B

Section C

Planter foldaway bench: Bench lid (4No in total): Formed from 125x25mm planed tanalised timber boards set at 5mm spacings. on 50x50mm tanalised timber frame. Bench lid to be screw fixed with hinges to planter side panel.