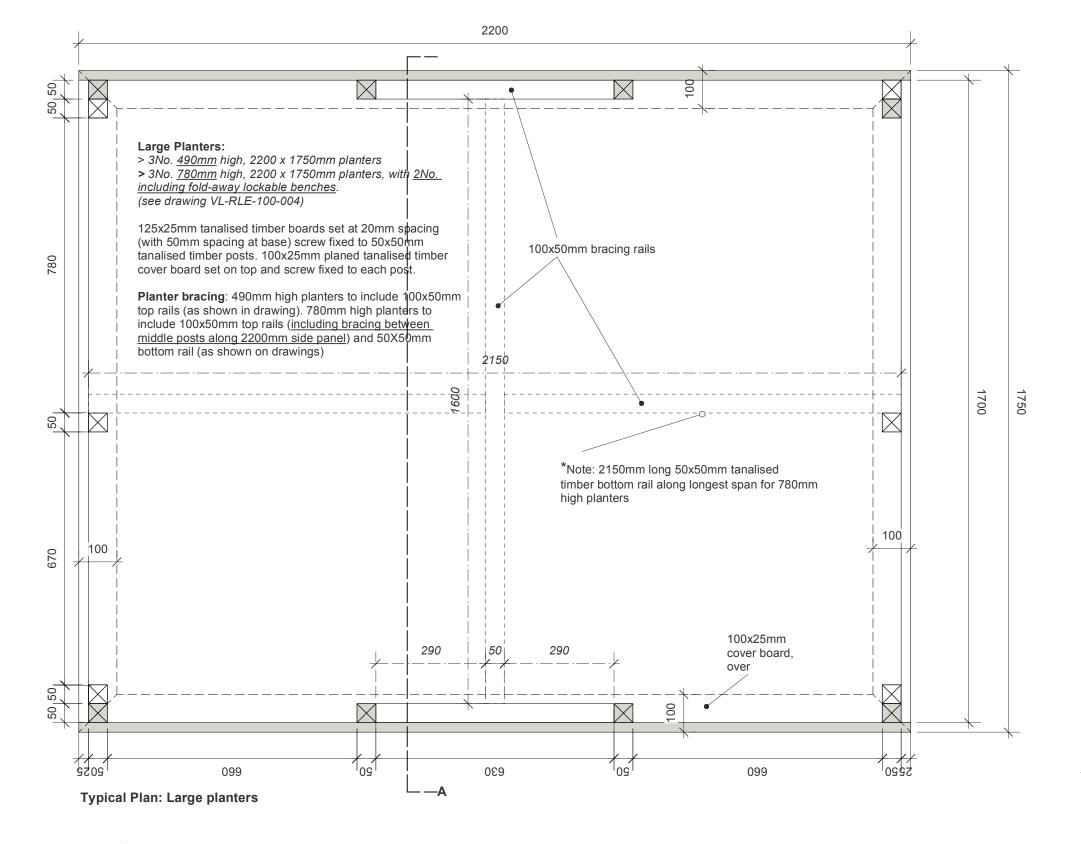

Section A: 780mm high planters

Section A: 490mm high planters

780

Dwg Title:Large Planter DetailsDwg No.:VL-RLE- 100-003Scale:1:10 (@ A3)Date created:15.02.12

WHAT IF: projects Ltd 39 Cropley Street, London N1 7HT T. 02072533376 E. gareth@what-if.info, m. 07866225467 www.what-if.info