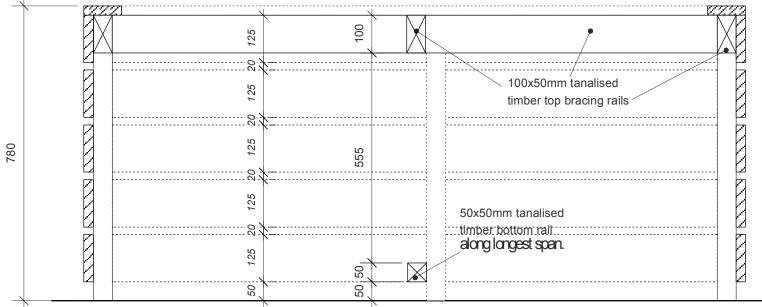

Section A: 780mm high planters

Section A: 490mm high planters

780

Dwg Title:Large Planter DetailsDwg No.:VL-RLE- 100-003Scale:1:10 (@ A3)Date created:15.02.12

WHAT IF: projects Ltd 39 Cropley Street, London N1 7HT T. 02072533376 E. gareth@what-if.info, m. 07866225467 www.what-if.info