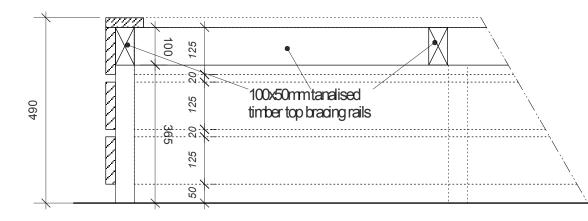

Section A: 780mm high planters

Section A: 490mm high planters

780

Dwg Title:Large Planter DetailsDwg No.:VL-RLE- 100-003Scale:1:10 (@ A3)Date created:15.02.12

WHAT IF: projects Ltd 39 Cropley Street, London N1 7HT T. 02072533376 E. gareth@what-if.info, m. 07866225467 www.what-if.info