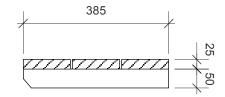

Elevation B : side view

Section A

Section B

Section C

Planter foldaway bench: Bench lid (4No in total): Formed from 125x25mm planed tanalised timber boards set at 5mm spacings. on 50x50mm tanalised timber frame. Bench lid to be screw fixed with hinges to planter side panel.