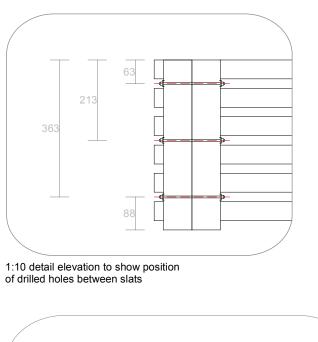

## **5.66m**<sup>2</sup> growing area Planter Type A

5200

Notes: Area under seat to be used as storage. Battons set out at 500mm centres

= Direction of pre-drilled holes

Position of pre-drilled hole

1 Piece 1, x4