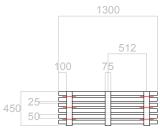

## **5.66m**<sup>2</sup> growing area Planter Type A

5200

Notes: Area under seat to be used as storage. Battons set out at 500mm centres

= Direction of pre-drilled holes

Position of pre-drilled hole

1 Piece 1, x4

1250

3 Piece 3, x1

(4) Piece 4 (seat lid), x1 Lid to interlock with structure below

| Dwg Title:    | Vacant Lot Planter Type A - Dimensions |
|---------------|----------------------------------------|
| Dwg No.:      | VL-PlanterA-01                         |
| Revision:     |                                        |
| Scale:        | 1:50 unless indicated otherwise        |
| Date created: | 26.03.10                               |