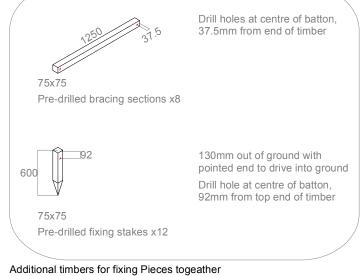

## **5.66m**<sup>2</sup> growing area Planter Type A

5200

Notes: Area under seat to be used as storage. Battons set out at 500mm centres

= Direction of pre-drilled holes

Position of pre-drilled hole

1 Piece 1, x4

1250

3 Piece 3, x1

(4) Piece 4 (seat lid), x1 Lid to interlock with structure below

| Dwg Title:    | Vacant Lot Planter Type A - Dimensions |
|---------------|----------------------------------------|
| Dwg No.:      | VL-PlanterA-01                         |
| Revision:     |                                        |
| Scale:        | 1:50 unless indicated otherwise        |
| Date created: | 26.03.10                               |