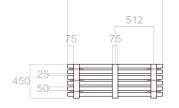

## **5.66m**<sup>2</sup> growing area Planter Type A

5200

Notes: Area under seat to be used as storage. Battons set out at 500mm centres

= Direction of pre-drilled holes

Position of pre-drilled hole

1 Piece 1, x4