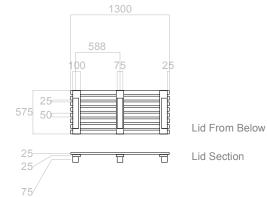

1250

3 Piece 3, x1

(4) Piece 4 (seat lid), x1 Lid to interlock with structure below

| Dwg Title:    | Vacant Lot Planter Type A - Dimensions |
|---------------|----------------------------------------|
| Dwg No.:      | VL-PlanterA-01                         |
| Revision:     |                                        |
| Scale:        | 1:50 unless indicated otherwise        |
| Date created: | 26.03.10                               |