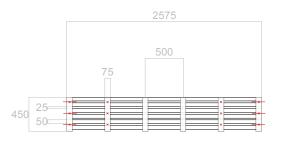

## **5.66m**<sup>2</sup> growing area Planter Type A

5200

Notes: Area under seat to be used as storage. Battons set out at 500mm centres

= Direction of pre-drilled holes

Position of pre-drilled hole

1 Piece 1, x4

1250

3 Piece 3, x1

(4) Piece 4 (seat lid), x1 Lid to interlock with structure below

| Dwg Title:    | Vacant Lot Planter Type A - Dimensions |
|---------------|----------------------------------------|
| Dwg No.:      | VL-PlanterA-01                         |
| Revision:     |                                        |
| Scale:        | 1:50 unless indicated otherwise        |
| Date created: | 26.03.10                               |