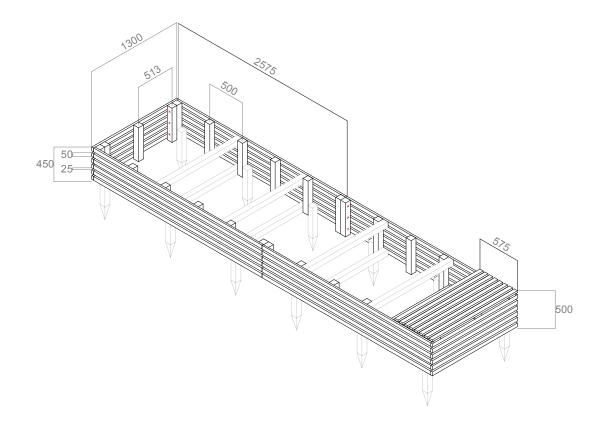

## **5.66m**<sup>2</sup> growing area Planter Type A

5200

Notes: Area under seat to be used as storage. Battons set out at 500mm centres

= Direction of pre-drilled holes

Position of pre-drilled hole

1 Piece 1, x4

1250

3 Piece 3, x1

(4) Piece 4 (seat lid), x1 Lid to interlock with structure below

| Dwg Title:    | Vacant Lot Planter Type A - Dimensions |
|---------------|----------------------------------------|
| Dwg No.:      | VL-PlanterA-01                         |
| Revision:     |                                        |
| Scale:        | 1:50 unless indicated otherwise        |
| Date created: | 26.03.10                               |