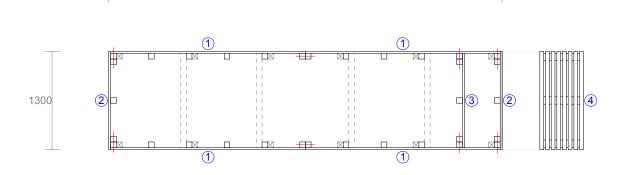

## **5.66m**<sup>2</sup> growing area Planter Type A

5200

Notes: Area under seat to be used as storage. Battons set out at 500mm centres

= Direction of pre-drilled holes

Position of pre-drilled hole

1 Piece 1, x4

1250

3 Piece 3, x1

(4) Piece 4 (seat lid), x1 Lid to interlock with structure below

| Dwg Title:    | Vacant Lot Planter Type A - Dimensions |
|---------------|----------------------------------------|
| Dwg No.:      | VL-PlanterA-01                         |
| Revision:     |                                        |
| Scale:        | 1:50 unless indicated otherwise        |
| Date created: | 26.03.10                               |