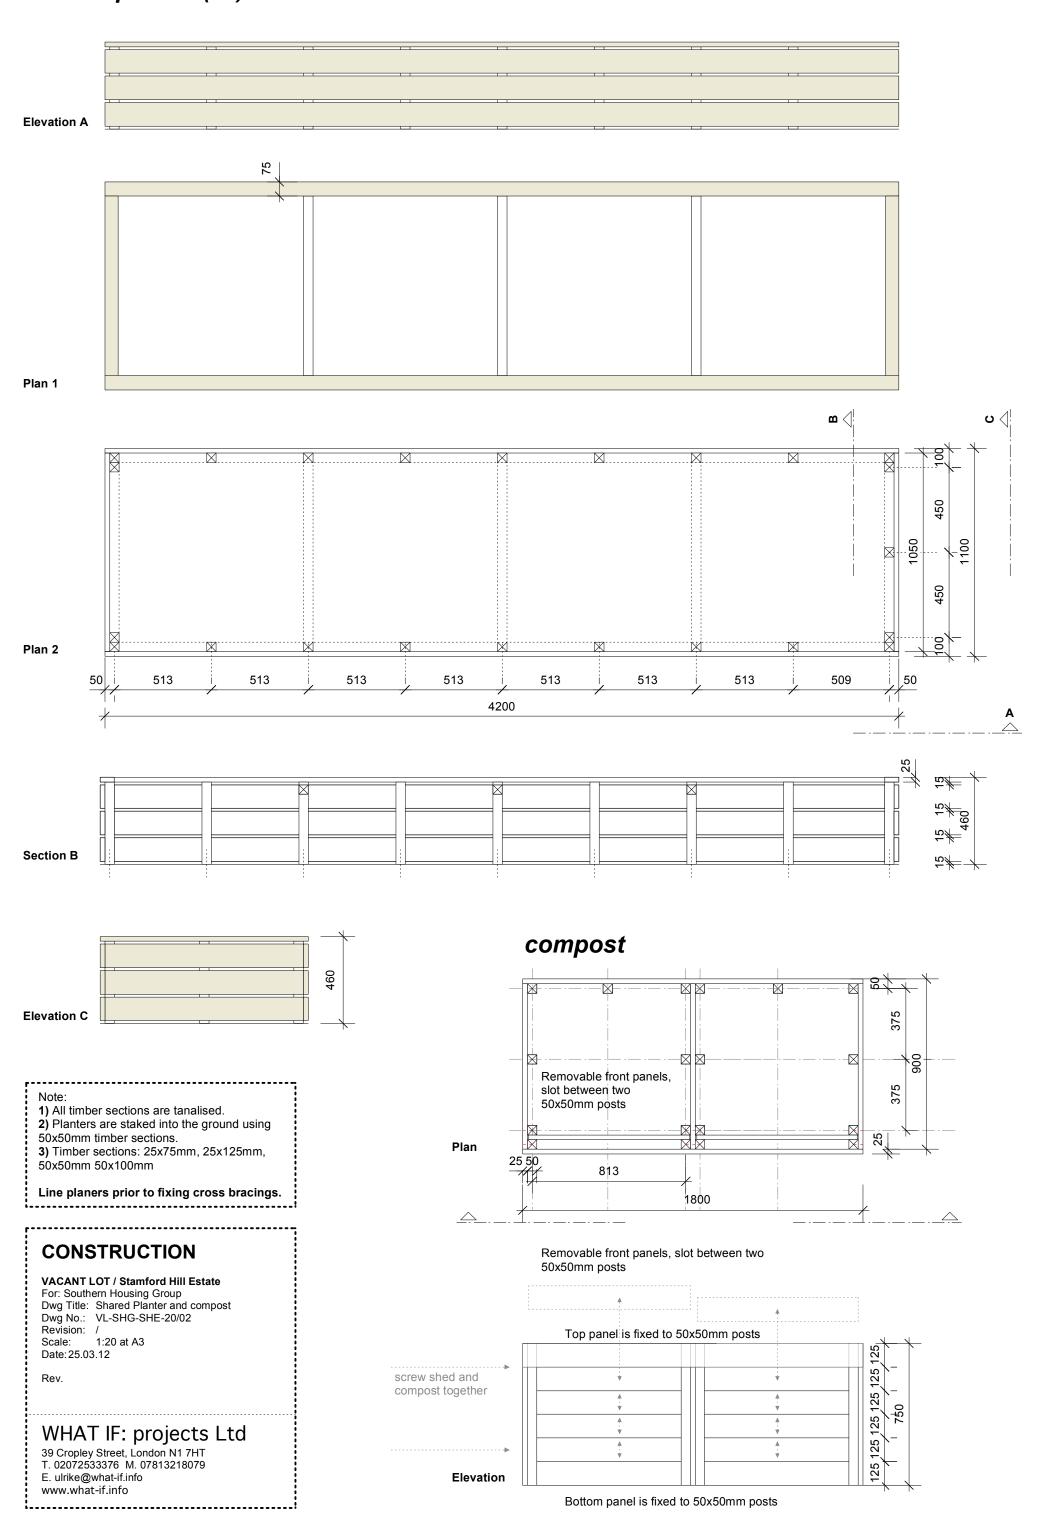

### square planter



## shared planter (x1)



### slim planter with one seat (x1)



# slim planter (x1)



- 1) All timber sections are tanalised.
- 2) Planters are staked into the ground using 50x50mm timber sections.
- 3) Timber sections: 25x75mm, 25x125mm, 50x50mm 50x100mm

Line planers prior to fixing cross bracings.

### **CONSTRUCTION**

VACANT LOT / Stamford Hill Estate
For: Southern Housing Group
Dwg Title: Slim planter and slim planter with seat
Dwg No.: VL-SHG-SP-20/03

Revision: /

Scale:

1:20 at A3 Date: 11.04.12

Rev.

WHAT IF: projects Ltd
39 Cropley Street, London N1 7HT
T. 02072533376 M. 07813218079
E. ulrike@what-if.info www.what-if.info