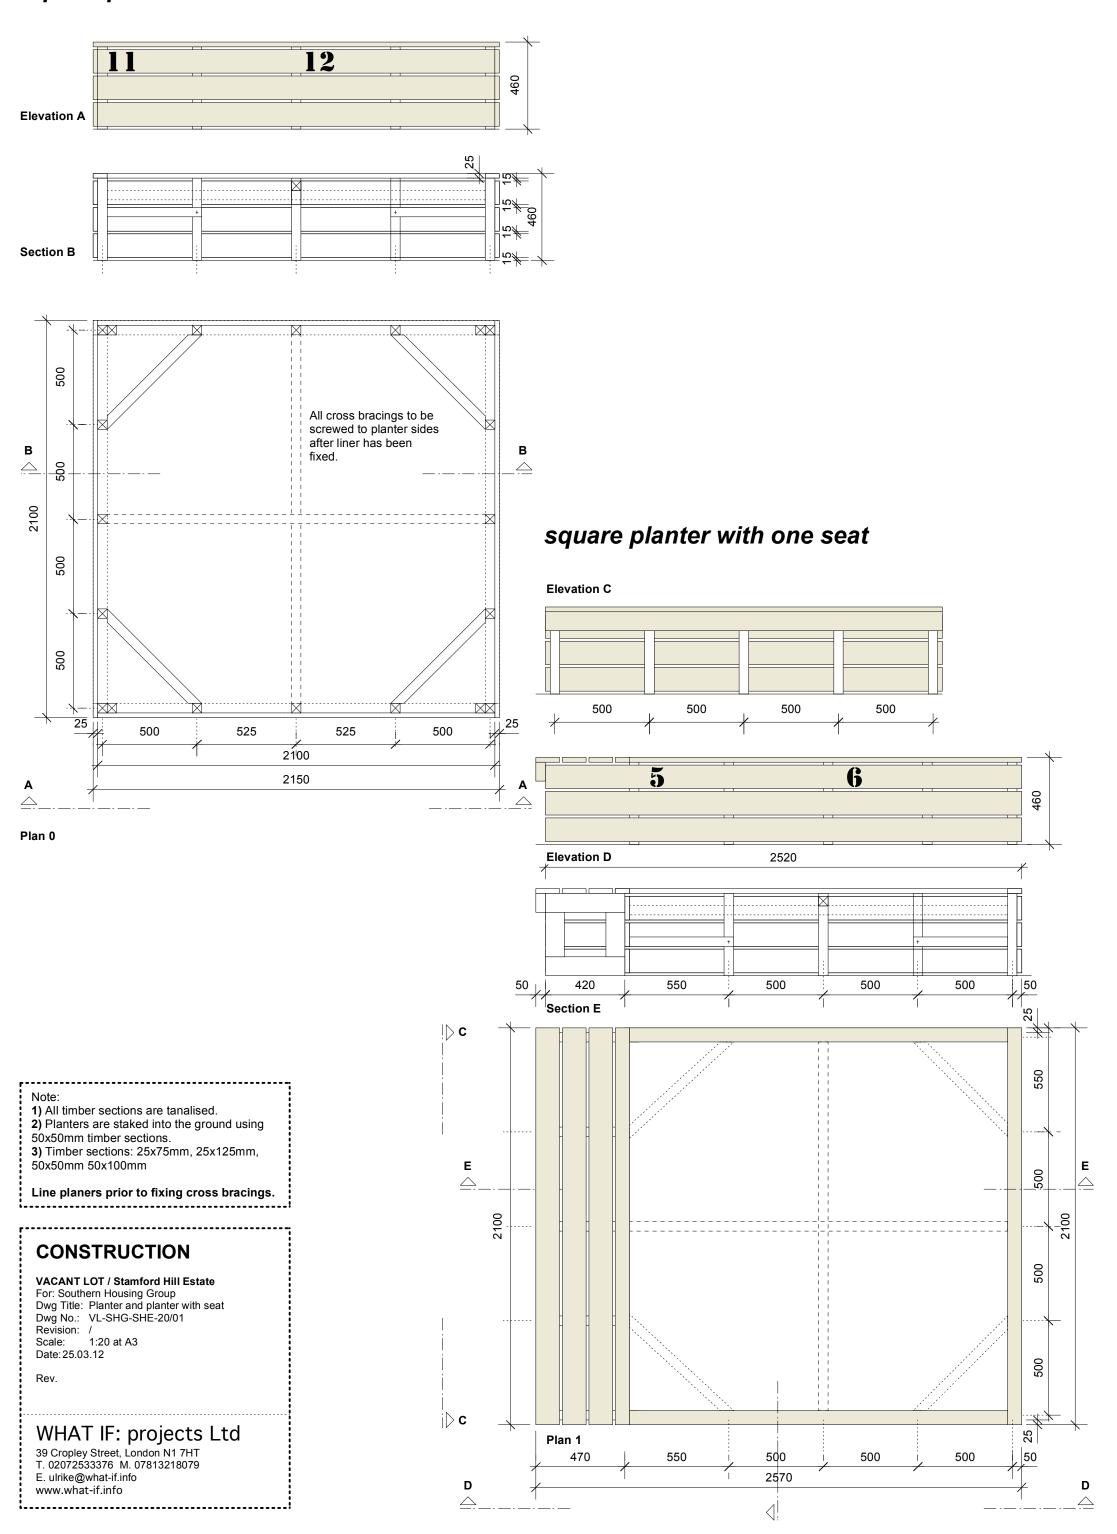

### square planter



## shared planter (x1)



### slim planter with one seat (x1)



# slim planter (x1)



- 1) All timber sections are tanalised.
- 2) Planters are staked into the ground using 50x50mm timber sections.
- 3) Timber sections: 25x75mm, 25x125mm, 50x50mm 50x100mm

Line planers prior to fixing cross bracings.

### **CONSTRUCTION**

VACANT LOT / Stamford Hill Estate
For: Southern Housing Group
Dwg Title: Slim planter and slim planter with seat
Dwg No.: VL-SHG-SP-20/03

Revision: /

Scale:

1:20 at A3 Date: 11.04.12

Rev.

WHAT IF: projects Ltd
39 Cropley Street, London N1 7HT
T. 02072533376 M. 07813218079
E. ulrike@what-if.info www.what-if.info