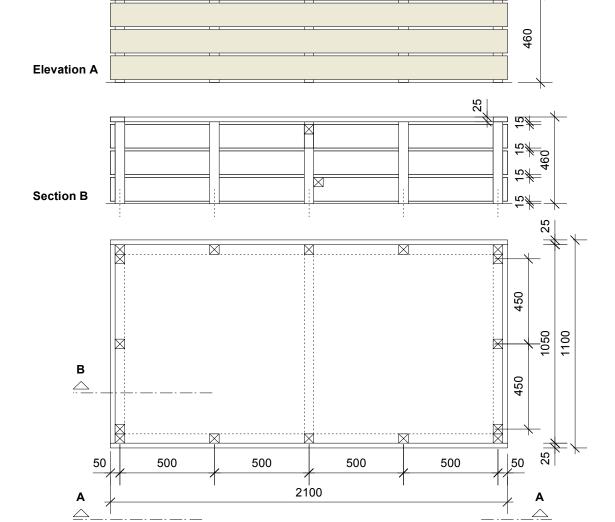

### slim planter with one seat (x1)

# slim planter (x1)

- 1) All timber sections are tanalised.
- 2) Planters are staked into the ground using 50x50mm timber sections.
- 3) Timber sections: 25x75mm, 25x125mm, 50x50mm 50x100mm

Line planers prior to fixing cross bracings.