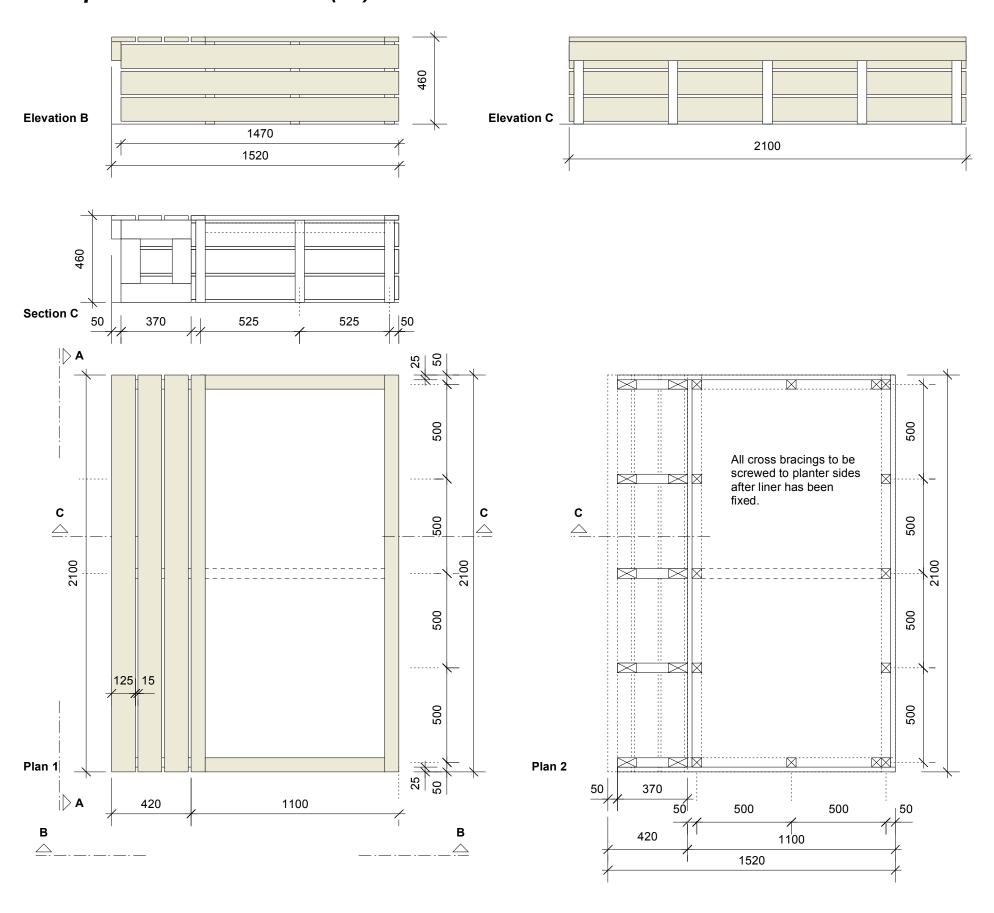

### slim planter with one seat (x1)

# slim planter (x1)

- 1) All timber sections are tanalised.
- 2) Planters are staked into the ground using 50x50mm timber sections.
- 3) Timber sections: 25x75mm, 25x125mm, 50x50mm 50x100mm

Line planers prior to fixing cross bracings.