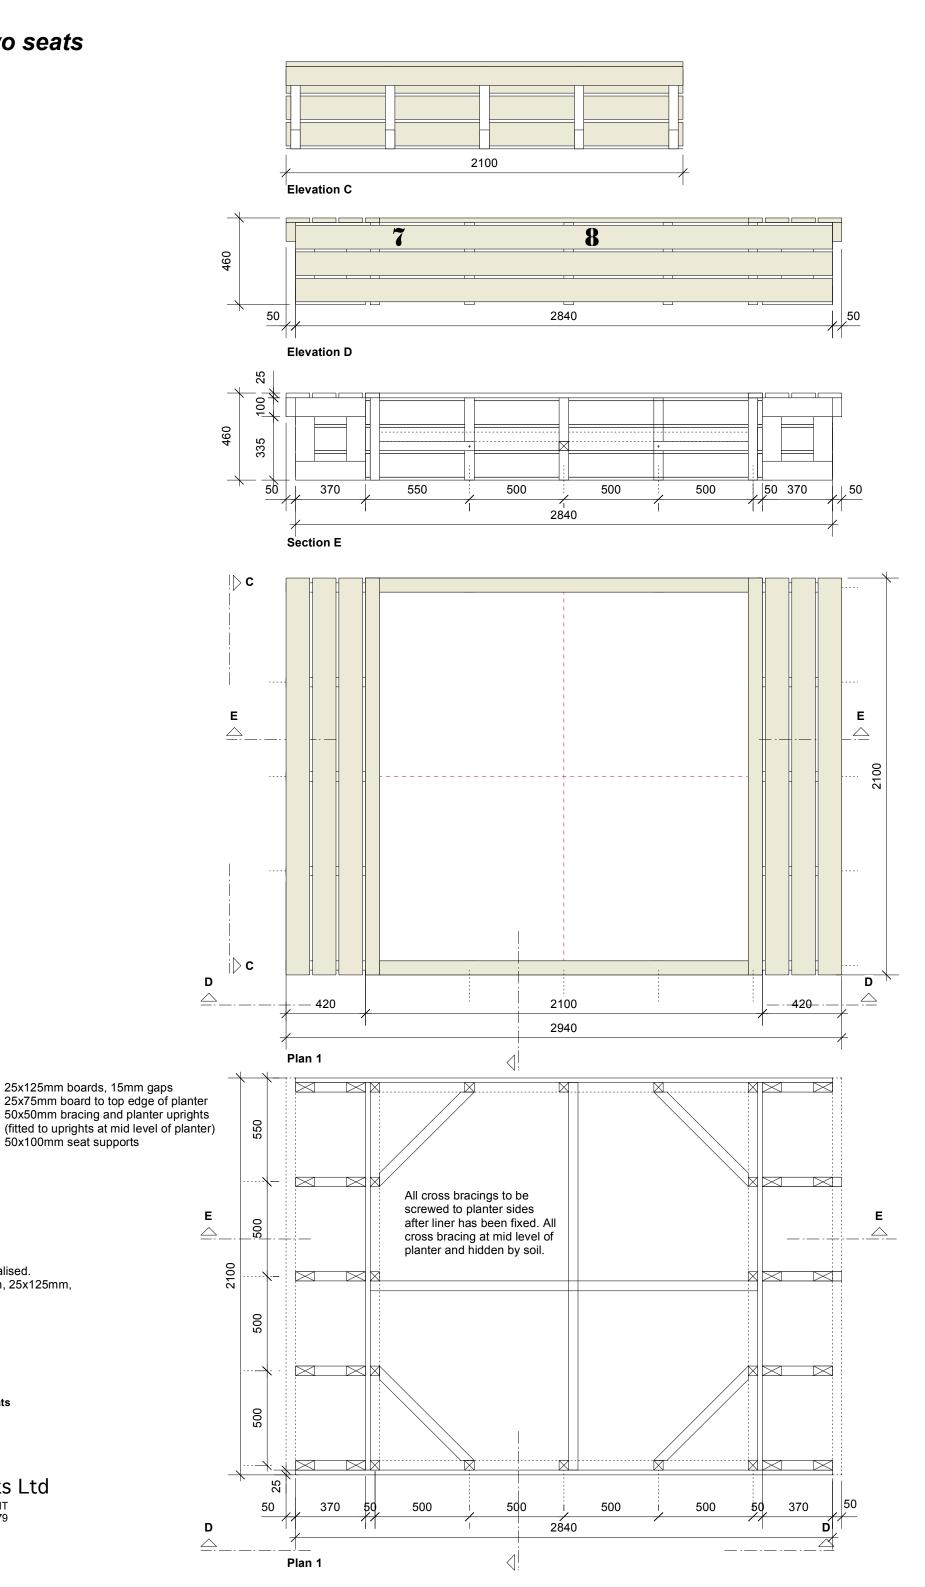

# planter with two seats

### Note:

1) All timber sections are tanalised.

2) Timber sections: 25x75mm, 25x125mm, 50x50mm, 50x100mm

### **CONSTRUCTION**

VACANT LOT
Dwg Title: Planter with two seats

Scale: 1:20 at A3 Date: 17.01.12

WHAT IF: projects Ltd
39 Cropley Street, London N1 7HT
T. 02072533376 M. 07813218079
E. ulrike@what-if.info www.what-if.info