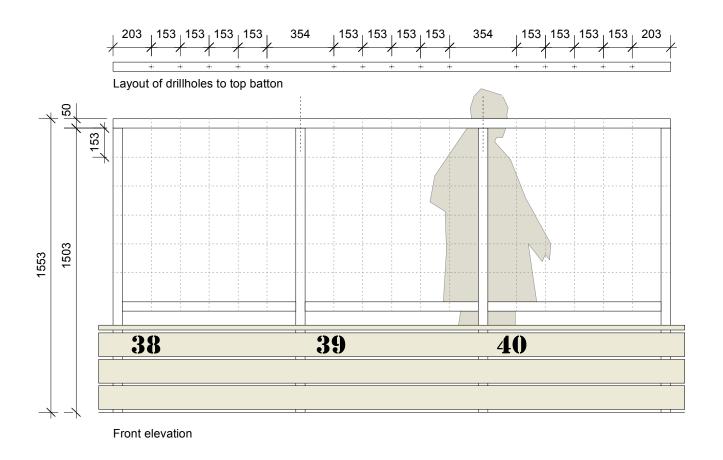

# planter with trellis

Side elevation

Section A

Note:

1) All timber sections are tanalised. 2) Timber sections: 25x75mm, 25x125mm, 50x50mm

### **CONSTRUCTION**

VACANT LOT

Dwg Title: Planter with trellis

Scale: 1:20 at A3 Date: 17.01.12

WHAT IF: projects Ltd
39 Cropley Street, London N1 7HT
T. 02072533376 M. 07813218079
E. ulrike@what-if.info www.what-if.info