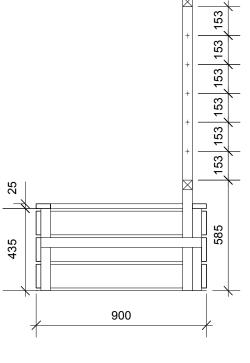

# planter with trellis

Side elevation

Section A

Note:

1) All timber sections are tanalised. 2) Timber sections: 25x75mm, 25x125mm, 50x50mm

### **CONSTRUCTION**

VACANT LOT

Dwg Title: Planter with trellis

Scale: 1:20 at A3 Date: 17.01.12

WHAT IF: projects Ltd
39 Cropley Street, London N1 7HT
T. 02072533376 M. 07813218079
E. ulrike@what-if.info www.what-if.info