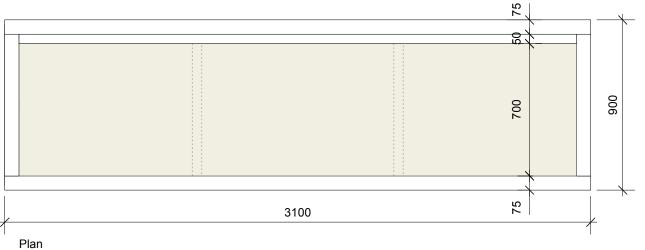

# planter with trellis

Side elevation

Section A

Note:

1) All timber sections are tanalised. 2) Timber sections: 25x75mm, 25x125mm, 50x50mm

### **CONSTRUCTION**

VACANT LOT

Dwg Title: Planter with trellis

Scale: 1:20 at A3 Date: 17.01.12

WHAT IF: projects Ltd
39 Cropley Street, London N1 7HT
T. 02072533376 M. 07813218079
E. ulrike@what-if.info www.what-if.info