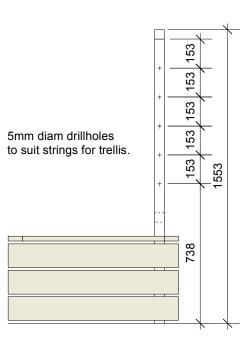

# planter with trellis

Side elevation

Section A

Note:

1) All timber sections are tanalised. 2) Timber sections: 25x75mm, 25x125mm, 50x50mm

### **CONSTRUCTION**

VACANT LOT

Dwg Title: Planter with trellis

Scale: 1:20 at A3 Date: 17.01.12

WHAT IF: projects Ltd
39 Cropley Street, London N1 7HT
T. 02072533376 M. 07813218079
E. ulrike@what-if.info www.what-if.info