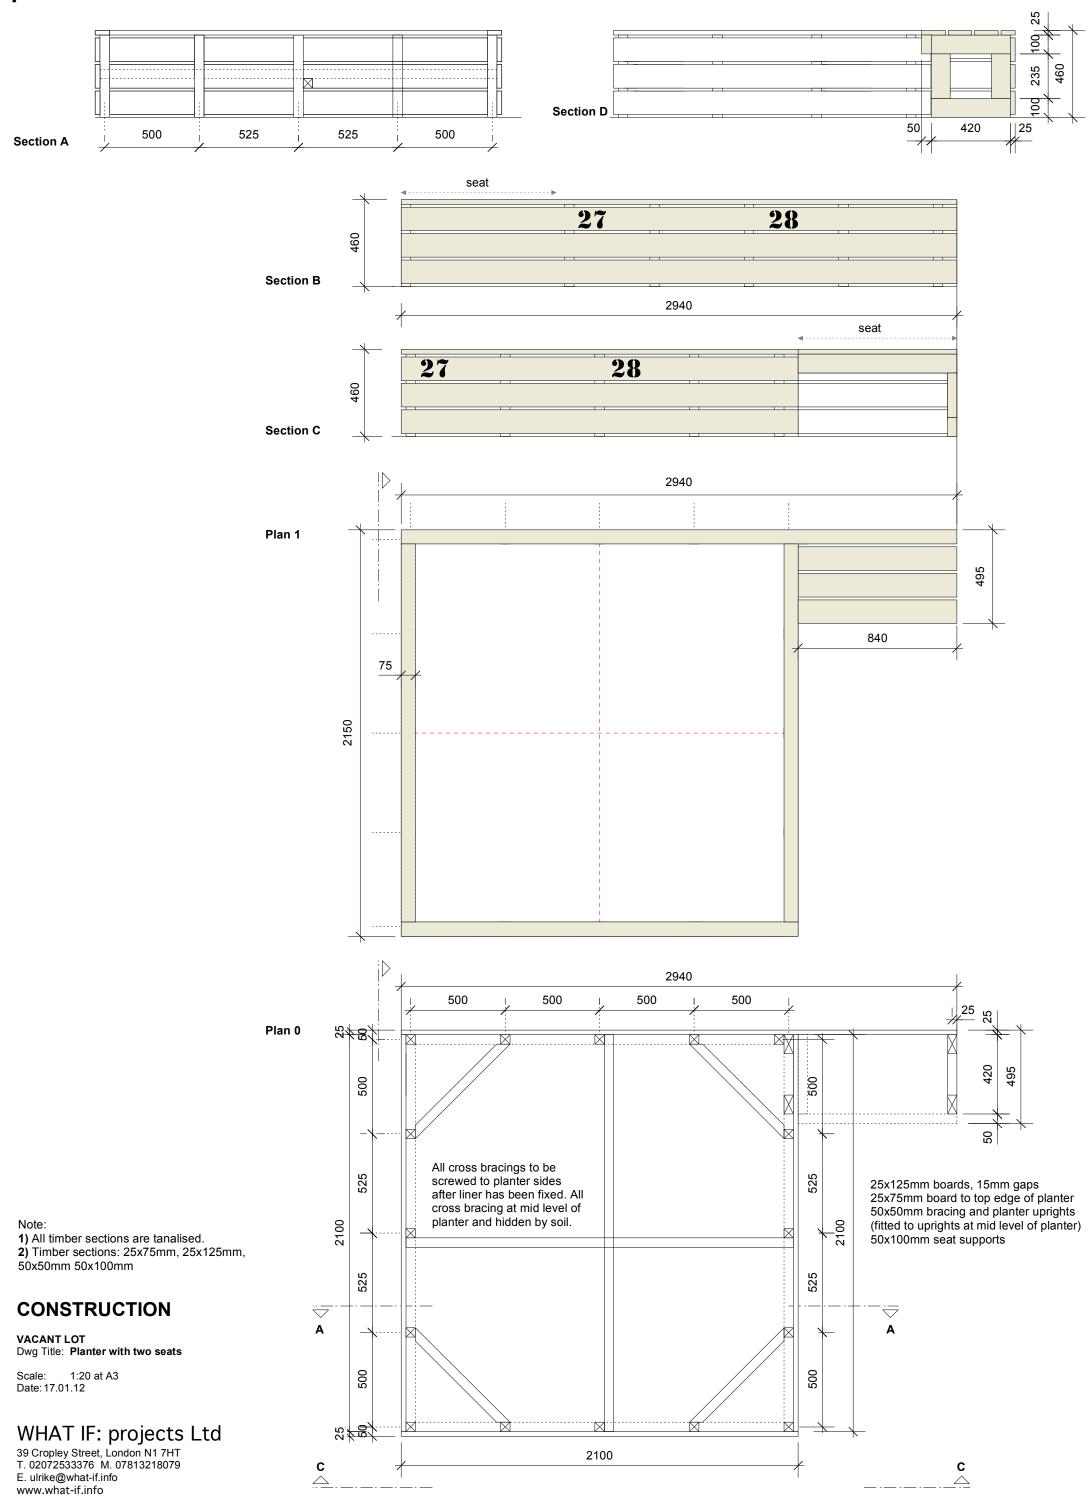

# planter with two seats

### Note:

1) All timber sections are tanalised.

2) Timber sections: 25x75mm, 25x125mm, 50x50mm, 50x100mm

### **CONSTRUCTION**

VACANT LOT
Dwg Title: Planter with two seats

Scale: 1:20 at A3 Date: 17.01.12

WHAT IF: projects Ltd
39 Cropley Street, London N1 7HT
T. 02072533376 M. 07813218079
E. ulrike@what-if.info www.what-if.info