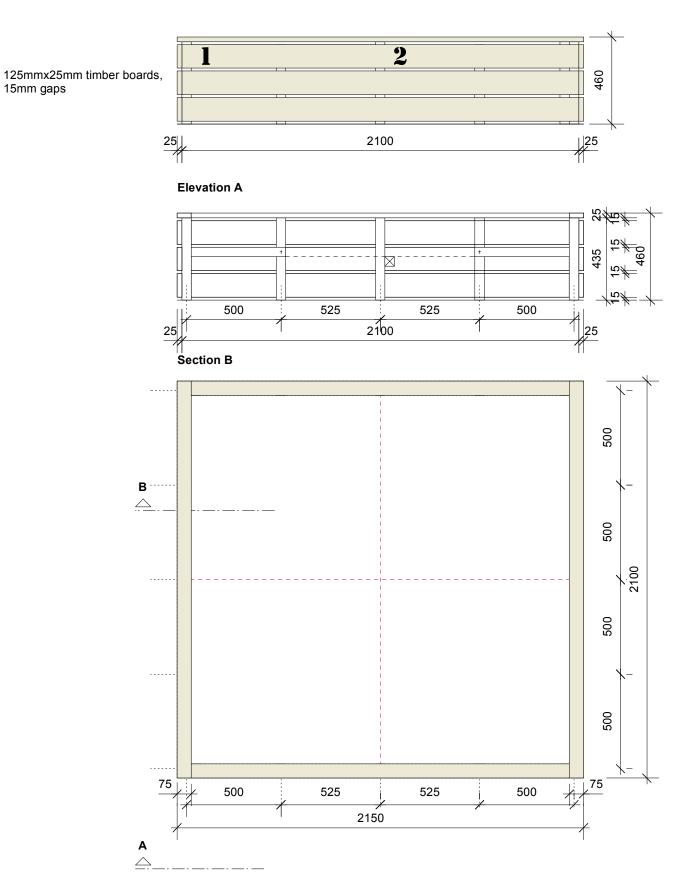

Plan 0

Plan 0

25x125mm boards,15mm gaps 25x75mm board to top edge of planter 50x50mm bracing and planter uprights (fitted to uprights at mid level of planter)

15mm gaps

# Note:

- 1) All timber sections are tanalised.
- **2)** Timber sections: 25x75mm, 25x125mm, 50x50mm

### **CONSTRUCTION**

VACANT LOT
Dwg Title: Square planter
Scale: 1:20 at A3
Date: 17.01.12

WHAT IF: projects Ltd
39 Cropley Street, London N1 7HT
T. 02072533376 M. 07813218079
E. ulrike@what-if.info www.what-if.info