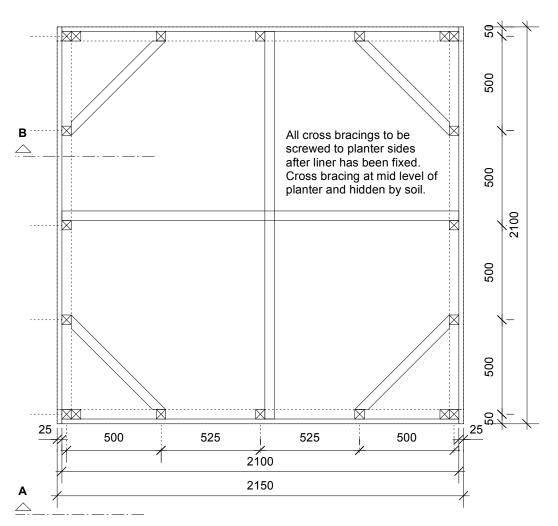

Plan 0

Plan 0

25x125mm boards,15mm gaps 25x75mm board to top edge of planter 50x50mm bracing and planter uprights (fitted to uprights at mid level of planter)

15mm gaps

# Note:

- 1) All timber sections are tanalised.
- **2)** Timber sections: 25x75mm, 25x125mm, 50x50mm

### **CONSTRUCTION**

VACANT LOT
Dwg Title: Square planter
Scale: 1:20 at A3
Date: 17.01.12

WHAT IF: projects Ltd
39 Cropley Street, London N1 7HT
T. 02072533376 M. 07813218079
E. ulrike@what-if.info www.what-if.info