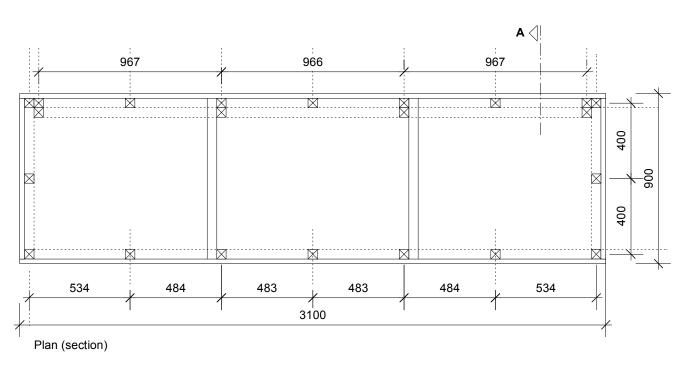

# planter with trellis

Side elevation

Section A

Note:

1) All timber sections are tanalised. 2) Timber sections: 25x75mm, 25x125mm, 50x50mm

### **CONSTRUCTION**

VACANT LOT

Dwg Title: Planter with trellis

Scale: 1:20 at A3 Date: 17.01.12

WHAT IF: projects Ltd
39 Cropley Street, London N1 7HT
T. 02072533376 M. 07813218079
E. ulrike@what-if.info www.what-if.info